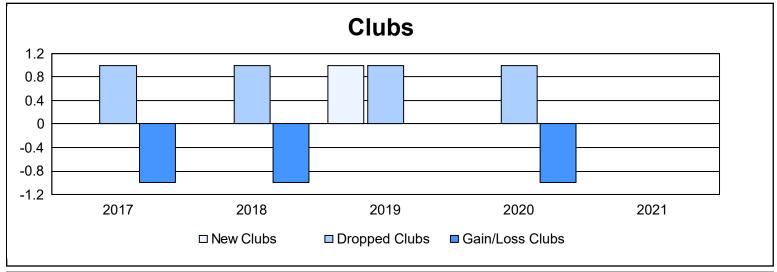

District 9 SW As of June 2021 Cumulative

| Year      | New<br>Clubs | Dropped<br>Clubs | Gain/<br>Loss<br>Clubs | New<br>Members | Charter<br>Members | Reinstate<br>Members | Transfer<br>Members | Total<br>Member<br>Added | Total<br>Members<br>Dropped | Gain/<br>Loss<br>Members |
|-----------|--------------|------------------|------------------------|----------------|--------------------|----------------------|---------------------|--------------------------|-----------------------------|--------------------------|
| 2016-2017 | 0            | 1                | -1                     | 155            | 0                  | 13                   | 5                   | 173                      | 177                         | -4                       |
| 2017-2018 | 0            | 1                | -1                     | 122            | 0                  | 12                   | 2                   | 136                      | 178                         | -42                      |
| 2018-2019 | 1            | 1                | 0                      | 128            | 20                 | 14                   | 4                   | 166                      | 170                         | -4                       |
| 2019-2020 | 0            | 1                | -1                     | 67             | 3                  | 4                    | 0                   | 74                       | 147                         | -73                      |
| 2020-2021 | 0            | 0                | 0                      | 104            | 0                  | 33                   | 1                   | 138                      | 135                         | 3                        |
| Average   | 0            | 1                | -1                     | 115            | 5                  | 15                   | 2                   | 137                      | 161                         | -24                      |